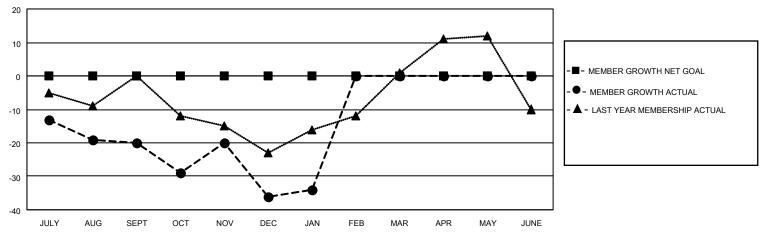

## GOALS AND ACTUAL MEMBERS CUMULATIVE

| DROPPED CLUBS: 1 |    | 16 CLUBS OF 29 ADDED 1 OR<br>MORE NEW MEMBERS | GENDER DISTRIBUTION                |                              |  |
|------------------|----|-----------------------------------------------|------------------------------------|------------------------------|--|
|                  |    | INORE NEW MEMBERS                             | MALE<br>FEMALE                     | 425 (59.27%)<br>291 (40.59%) |  |
| DROPPED MEMBERS  |    |                                               | NON BINARY<br>PREFER NOT TO ANSWER | 1 (0.14%)<br>0 (0.00%)       |  |
| DECEASED         | 10 |                                               | THE ENTITY TO MINOWER              | 0 (0.0070)                   |  |
| CLUB CANCELLED   | 16 | CLICK HERE FOR CUMULATIVE                     | TOTAL FAMILY UNIT MEMBERS          | 3 218                        |  |
| OTHER            | 60 | MEMBERSHIP DATA                               |                                    |                              |  |
| TOTAL            | 86 |                                               | FAMILY MEMBERS PAYING HAI          | LF DUES 110                  |  |